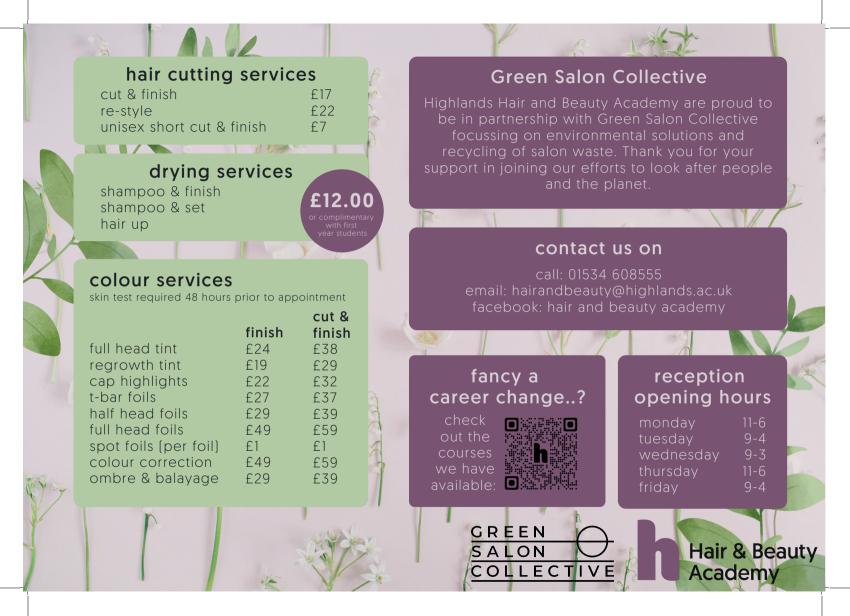

### lash and brow treatments

| eyelash tint              | £10 |
|---------------------------|-----|
| eyelash & eyebrow tint    | £14 |
| eyebrow shape             | £10 |
| false eyelashes (full set |     |
| or individual)            | £17 |
| false strip lashes        | £10 |

#### manicure and pedicure

| manicure       | £12 |
|----------------|-----|
| pedicure       | £17 |
| + paraffin wax | £5  |
| gel nails      | £17 |

## waxing

| half leg<br>full leg<br>eyebrow/underarm/ | £12<br>£17 |
|-------------------------------------------|------------|
| upper lip                                 | £7         |
| patches                                   | £5         |
| bikini basic                              | £10        |
| bikini extended                           | £12